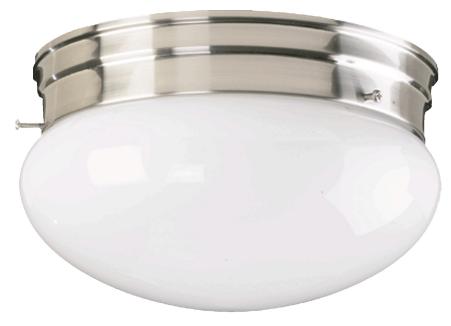

## 3015-8-65

9 Inch Ceiling Mount White

| Project:      |  |
|---------------|--|
| Location:     |  |
| Fixture Type: |  |
| Catalog #:    |  |

| DETAILS    |                 |
|------------|-----------------|
| FINISH:    | Satin Nickel    |
| MATERIALS: | Steel and Glass |
| LOCATION:  | Damp Listed     |
|            |                 |

| DIMENSIONS |       |
|------------|-------|
| HEIGHT:    | 5.00" |
| WIDTH:     | 9.50" |
|            |       |

| LIGHT SOURCE      |                  |
|-------------------|------------------|
| NUMBER OF LIGHTS: | 2 Light          |
| SOCKET BASE:      | Medium Base Lamp |
| WATTAGE:          | 60 Watt          |

| MOUNTING           |                     |
|--------------------|---------------------|
| MOUNTING LOCATION: | Ceiling Mounted     |
| CANOPY:            | H 1.25" x Dia 8.75" |

| SHIPPING | Parcel |
|----------|--------|
| HEIGHT:  | 11.25" |
| LENGTH:  | 22.50" |
| WIDTH:   | 20.00" |
| WEIGHT:  | 2lbs   |